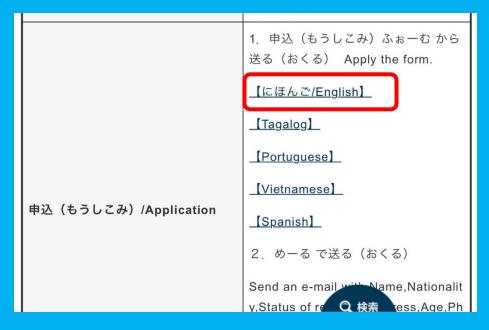

## I. Apply via Web Form

(1) Scan the QR code with your smart phone.

(2) The Gamagori City website will open.

(3) Tap the "にほんご/English" link.

## (4) The application form will open.

Fill in all the required fields.

Tap the "Submit" button at the bottom of the page..

| (E)Japanese language class for beginners / はじ<br>めての日本語教室 お申込みフォーム |  |  |
|--------------------------------------------------------------------|--|--|
| 1. Name / 名前                                                       |  |  |
| 回答を入力してください                                                        |  |  |
| 2. Address / 住所                                                    |  |  |
| 回答を入力してください                                                        |  |  |
| 3. Age / 年齢                                                        |  |  |
| 回答を入力してください                                                        |  |  |
| 4. Telephone Number / 電話番号                                         |  |  |
| 回答を入力してください                                                        |  |  |
| 5. E-mail address / メールアドレス                                        |  |  |
| 回答を入力してください                                                        |  |  |
| 6. Country of origin / 出身国                                         |  |  |
| 回答を入力してください                                                        |  |  |
| 7. Language of teaching materials to be used / 教材の希望言語             |  |  |
| ◯ Japanese / 日本語                                                   |  |  |
| ◯ English / 英語                                                     |  |  |
| ○ Filipino / フィリピン語                                                |  |  |
| ○ Portuguese / ポルトガル語                                              |  |  |
| ◯ Vietnamese / ベトナム語                                               |  |  |
| ○ Chinese / 中国語                                                    |  |  |
| ○ Spanish / スペイン語                                                  |  |  |
|                                                                    |  |  |
| 送信                                                                 |  |  |