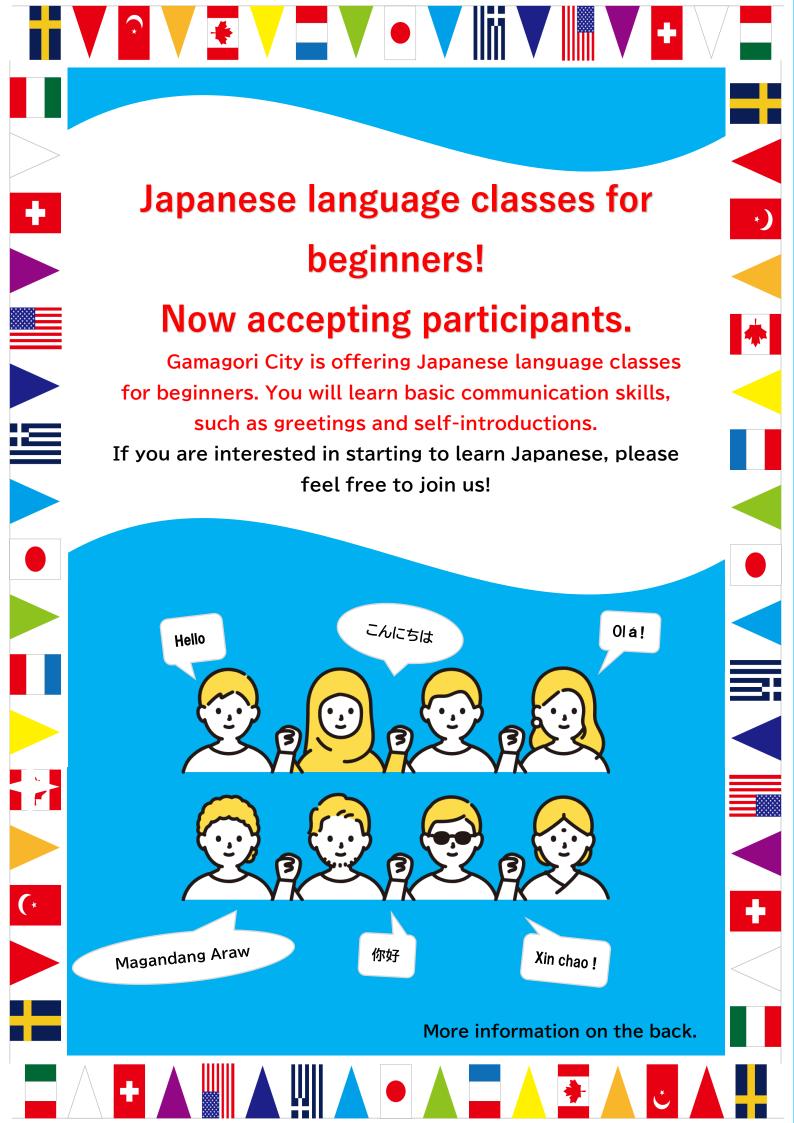

| Schedule<br>(8 sessions total) | Dates:  June 29 Ikigai Center July 6 Ikigai Center  July 13 Gamagori Civic Center August 3 Ikigai Center  August 10 Ikigai Center August 24 Ikigai Center  August 31 Ikigai Center September 7 Ikigai Center  Sundays, 2:00 p.m. – 4:00 p.m.  More Japanese classes for beginners are planned for September Applications for those classes will open in July  Class information will also be posted on the Gamagori City Hall website You can access it via the QR code on the next page |
|--------------------------------|------------------------------------------------------------------------------------------------------------------------------------------------------------------------------------------------------------------------------------------------------------------------------------------------------------------------------------------------------------------------------------------------------------------------------------------------------------------------------------------|
| Venue                          | <ul> <li>Ikigai Center         <ul> <li>22-2 Shinmeicho, Gamagori City</li> </ul> </li> <li>Gamagori Civic Center         <ul> <li>3-30 Sakaemachi, Gamagori City</li> </ul> </li> </ul>                                                                                                                                                                                                                                                                                                 |
| Target<br>Audience             | People aged 16 and older Must be non-Japanese speakers                                                                                                                                                                                                                                                                                                                                                                                                                                   |
| Participation<br>Fee           | 1500 yen (incl. textbook fee)  *To be paid at the first class                                                                                                                                                                                                                                                                                                                                                                                                                            |
| Capacity                       | Limited to 20 participants  *If there are too many applicants, a lottery will be held.  *We will notify you by phone or email by Tuesday 24 June 2025, regarding your participation.                                                                                                                                                                                                                                                                                                     |
| How to<br>Apply                | Apply via the <b>web form</b> or <b>email</b> *See the next page for application instructions                                                                                                                                                                                                                                                                                                                                                                                            |
| Application<br>deadline        | Friday, June 20, 2025                                                                                                                                                                                                                                                                                                                                                                                                                                                                    |